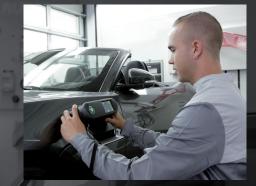

### Quick - Reliable - Digital

- Thanks to the software but also the new hardware of the COLORTRONIC 12/6 make color matching exceptionally reliable. Twelve measurement values ensure that the results are highly accurate. Six photos from the integrated color camera also identify the effect in metallic / pearl finishes.
- The large display offer a vide review of the measurement target. Afterwards, the results can be transmitted to the workstation via WIFI.