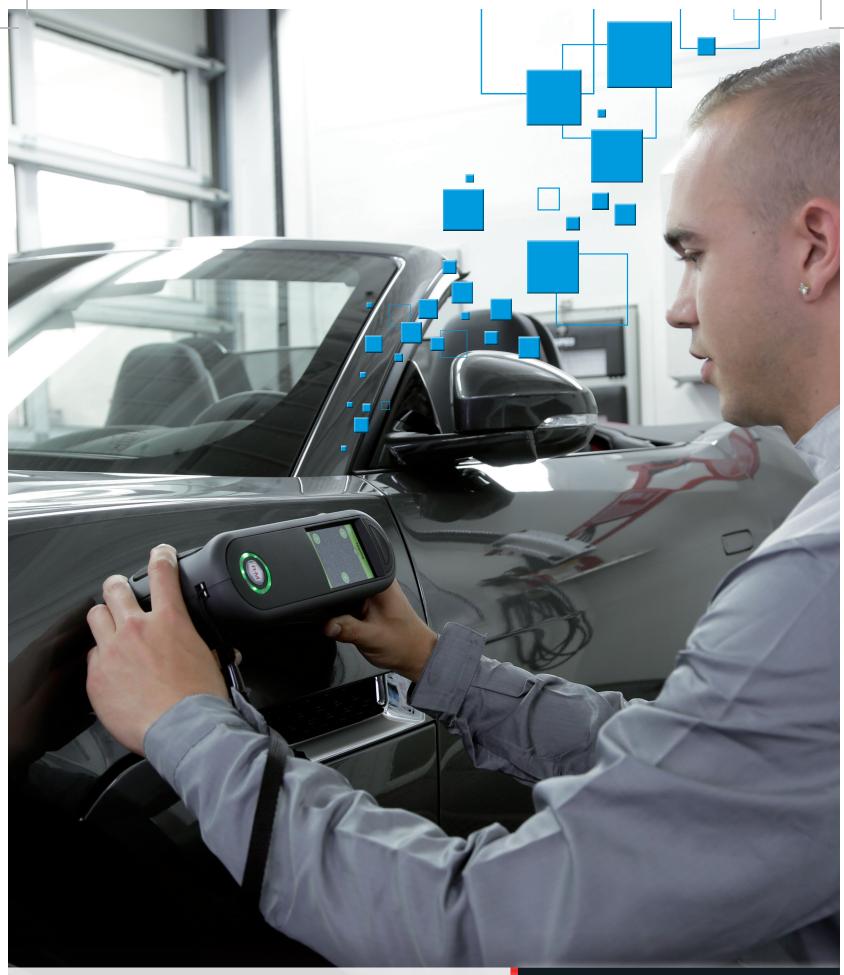

# Perfect results thanks to R-M's unique color database

Latest developments in IT and technology, but especially the color database of R-M makes the difference which is set up and managed since decades successfully: R-M enhance its measurement technology for its new portable COLORTRONIC 12/6 spectrophotometer. Twelve geometries ensure a perfect match rate for identifying the exact color. Once the color has been measured, the digital data can be transmitted via WIFI to the workstation for immediate processing. Finally, with R-M's improved COLORTRONIC 12/6, color adjustment is easy, making for precise matching.

### Quick - Reliable - Digital

- Thanks to the software but also the new hardware of the COLORTRONIC 12/6 make color matching exceptionally reliable. Twelve measurement values ensure that the results are highly accurate. Six photos from the integrated color camera also identify the effect in metallic / pearl finishes.
- The large display offer a vide review of the measurement target. Afterwards, the results can be transmitted to the workstation via WIFI.