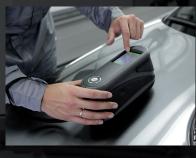

### Quick - Reliable - Digital

- Thanks to the software but also the new hardware of the COLORTRONIC 12/6 make color matching exceptionally reliable. Twelve measurement values ensure that the results are highly accurate. Six photos from the integrated color camera also identify the effect in metallic / pearl finishes.
- The large display offer a vide review of the measurement target. Afterwards, the results can be transmitted to the workstation via WIFI.