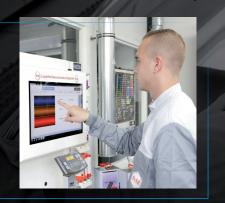

With R-M's Color Explorer and Shop Master programs, the measurement data recorded by the COLORTRONIC 12/6 are then digitally compared with the color database and the best match is determined. Newly invented algorithms help adjust even closer the color to the target.