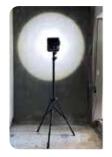

### **STANDS**

For positioning of work lights in heights,

SCANGRIP TRIPOD 4.5m

03.5431

**DUAL BRACKET** for 4.5m TRIPOD

For easy and fast, flexible mounting and positioning of the work lights.