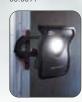

# DIFFUSER

Provides a large dispersion and spreads the light

- Enlightens the entire working area, even into the darkest corner
- Softens the light avoiding hard shadows
- Minimizes reflections and harsh light
- Provides non-blinding work light

### SCANGRIP DIFFUSER

03.5750

SCANGRIP DIFFUSER - Large 03.5751

Easy and safe mounting with strong magnets