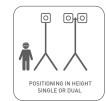

### **STANDS**

For positioning of work lights in heights,

SCANGRIP TRIPOD 4.5m

03.5431

**DUAL BRACKET** for 4.5m TRIPOD

For easy and fast, flexible mounting and positioning of the work lights.