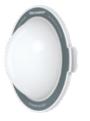

# DIFFUSER

Provides a large dispersion and spreads the light

- Enlightens the entire working area, even into the darkest corner
- Softens the light avoiding hard shadows
- Minimizes reflections and harsh light
- Provides non-blinding work light

### SCANGRIP DIFFUSER

03.5750

SCANGRIP DIFFUSER - Large 03.5751

Easy and safe mounting with strong magnets