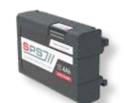

### **BATTERIES & CHARGING**

SPS - SCANGRIP POWER SOLUTION

SPS BATTERY 8Ah 03.6004

**SPS CHARGING SYSTEM 35W** 03.6006

SPS CHARGING SYSTEM 50W 03.6007

**SPS CHARGING SYSTEM 85W** 03.6008

**(SCANGRIP®** 

INNOVATION FROM DENMARK