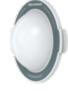

# DIFFUSER

Provides a large dispersion and spreads the light

- Enlightens the entire working area, even into the darkest corner
- Softens the light avoiding hard shadows
- Minimizes reflections and harsh light
- Provides non-blinding work light

### SCANGRIP DIFFUSER

03.5750

SCANGRIP DIFFUSER - Large 03.5751

Easy and safe mounting with strong magnets