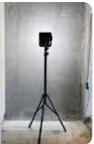

### **STANDS**

For positioning of work lights in heights,

SCANGRIP TRIPOD 4.5m

03.5431

**DUAL BRACKET** for 4.5m TRIPOD

For easy and fast, flexible mounting and positioning of the work lights.