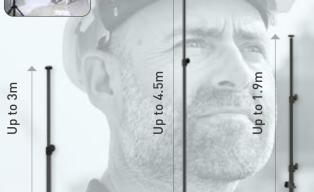

### **STANDS**

For positioning of work lights in heights,

SCANGRIP TRIPOD 4.5m

03.5431

**DUAL BRACKET** for 4.5m TRIPOD

For easy and fast, flexible mounting and positioning of the work lights.