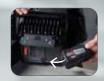

# DIFFUSER

Provides a large dispersion and spreads the light

- Enlightens the entire working area, even into the darkest corner
- Softens the light avoiding hard shadows
- Minimizes reflections and harsh light
- Provides non-blinding work light

### SCANGRIP DIFFUSER

03.5750

SCANGRIP DIFFUSER - Large 03.5751

Easy and safe mounting with strong magnets