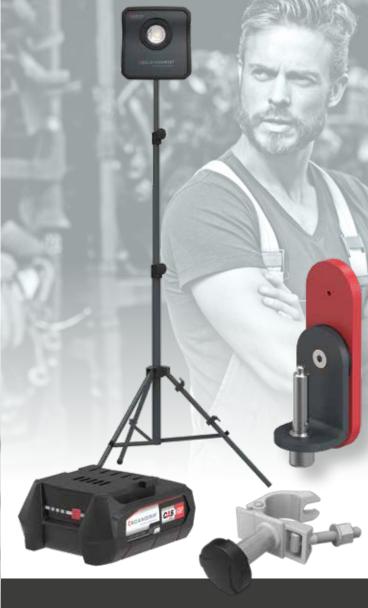

### **STANDS**

For positioning of work lights in heights,

SCANGRIP TRIPOD 4.5m

03.5431

**DUAL BRACKET** for 4.5m TRIPOD

For easy and fast, flexible mounting and positioning of the work lights.

#### MAGNET BRACKET 03.5390

MAGNET BRACKET - Large 03.5391

#### SCAFFOLDING BRACKET 03.5341

### **BATTERIES & CHARGING**

CAS - Cordless Alliance System

Additional batteries and chargers can be purchased as extra accessories.

CAS BATTERY 18V Li-POWER 5.2Ah 03.6121