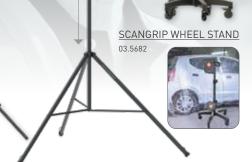

### **STANDS**

For positioning of work lights in heights,

SCANGRIP TRIPOD 4.5m

03.5431

**DUAL BRACKET** for 4.5m TRIPOD

For easy and fast, flexible mounting and positioning of the work lights.